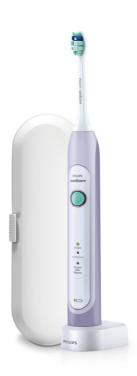

#### Items included

Handles: 1 HealthyWhite

Brush heads: 1 ProResults plaque control

Charger: 1

#### **Design and finishing**

Color: Lavender

#### Ease of use

Brush head system: Easy click-on brush heads

Brushing time: Up to 3 weeks\*\*

**Battery indicator**: Light shows battery status **Handle**: Slim ergonomic design, Rubber grip

for easy handling